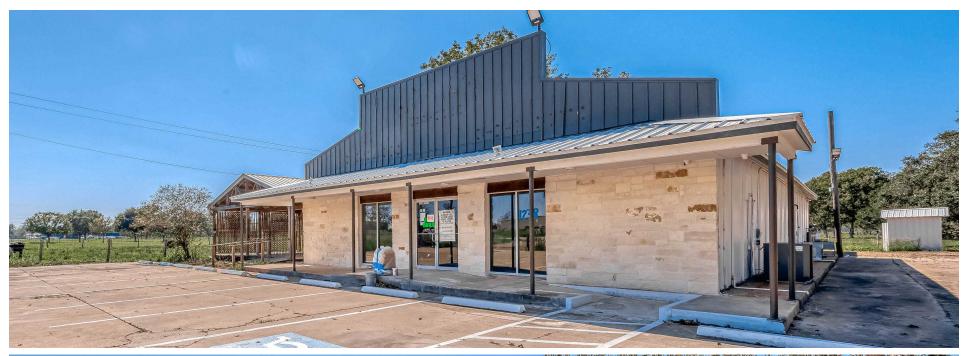

## **PROPERTY OVERVIEW**

Street Address: 1238 Farm to Market Road 521 and Linder Lane The site is under remodeling for a convenient store located at the corner of FM 521 and Linder Lane, in Brazoria,

City, State, Zip: Brazoria, TX 77422

Brazoria County, Texas 77422.

Price: \$1,375,000

It has been proposed to remodel the existing structure to develop a modern format convenience store (without gas) with expanded grocery merchandise, and integrated on-site food and drinks.

Building SF: ± 5,256

Under construction grocery Store (without gas).

Land: 0.72 AC

- Coolers, beer-cave, coffee counter, grocery racks, and other equipment.
- Attached patio.
- Plenty of storage space.
- Bulletproof cabin.