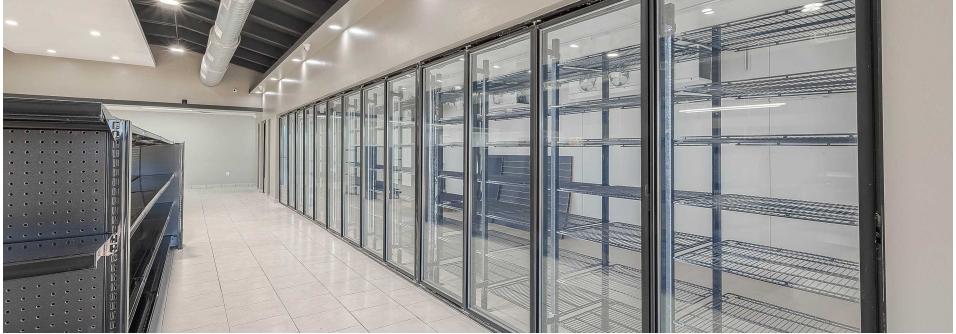

Building SF: ± 5,256

Under construction grocery Store (without gas).

Land: 0.72 AC

- Coolers, beer-cave, coffee counter, grocery racks, and other equipment.
- Attached patio.
- Plenty of storage space.
- Bulletproof cabin.