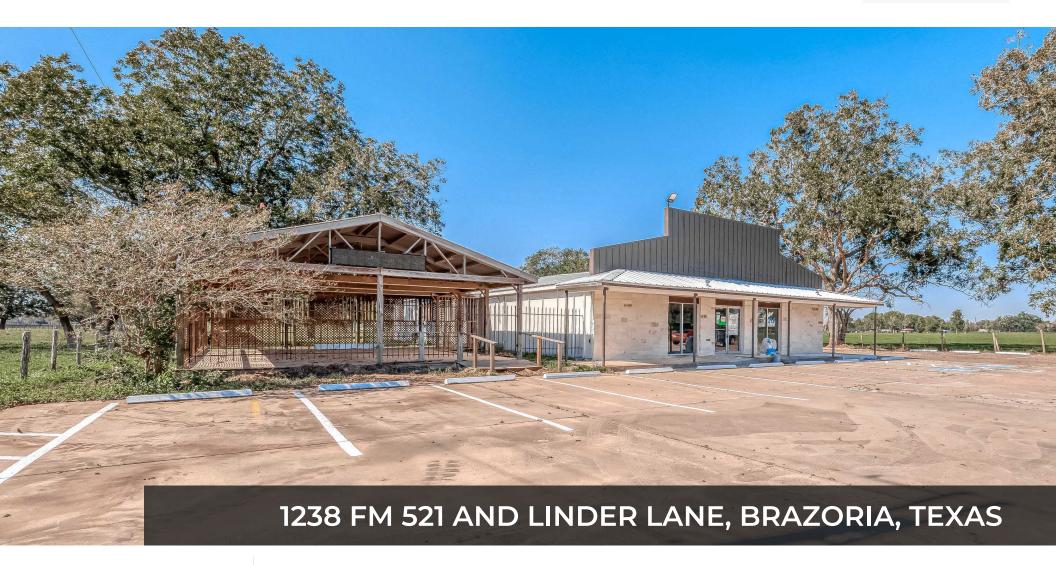

## **PROPERTY OVERVIEW**

Street Address: 1238 Farm to Market Road 521 and Linder Lane The site is under remodeling for a convenient store located at the corner of FM 521 and Linder Lane, in Brazoria,

City, State, Zip: Brazoria, TX 77422

Brazoria County, Texas 77422.

Price: \$1,375,000

It has been proposed to remodel the existing structure to develop a modern format convenience store (without gas) with expanded grocery merchandise, and integrated on-site food and drinks.

Building SF: ± 5,256

Under construction grocery Store (without gas).

Land: 0.72 AC

- Coolers, beer-cave, coffee counter, grocery racks, and other equipment.
- Attached patio.
- Plenty of storage space.
- Bulletproof cabin.