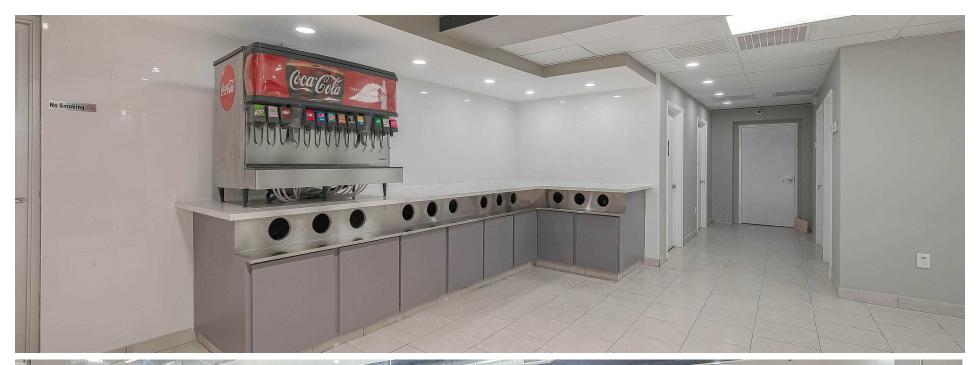

Building SF: ± 5,256

Under construction grocery Store (without gas).

Land: 0.72 AC

- Coolers, beer-cave, coffee counter, grocery racks, and other equipment.
- Attached patio.
- Plenty of storage space.
- Bulletproof cabin.