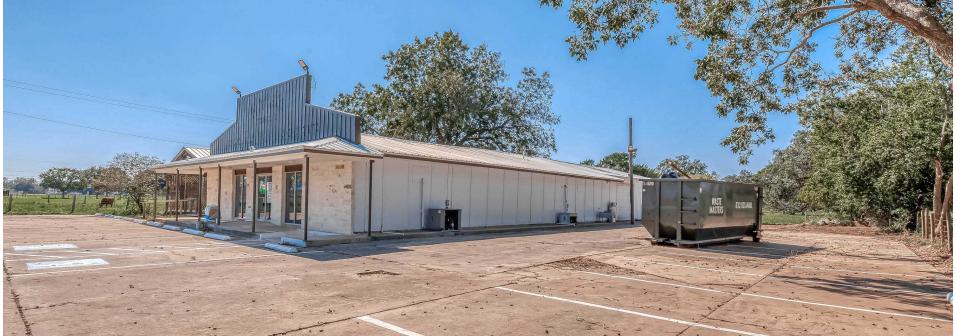

## **PROPERTY OVERVIEW**

Street Address: 1238 Farm to Market Road 521 and Linder Lane The site is under remodeling for a convenient store located at the corner of FM 521 and Linder Lane, in Brazoria,

City, State, Zip: Brazoria, TX 77422

Brazoria County, Texas 77422.

Price: \$1,375,000

It has been proposed to remodel the existing structure to develop a modern format convenience store (without gas) with expanded grocery merchandise, and integrated on-site food and drinks.

Building SF: ± 5,256

Under construction grocery Store (without gas).

Land: 0.72 AC

- Coolers, beer-cave, coffee counter, grocery racks, and other equipment.
- Attached patio.
- Plenty of storage space.
- Bulletproof cabin.