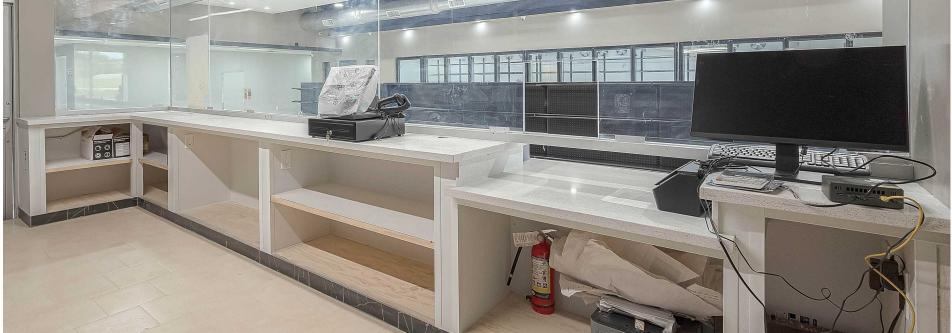

Building SF: ± 5,256

Under construction grocery Store (without gas).

Land: 0.72 AC

- Coolers, beer-cave, coffee counter, grocery racks, and other equipment.
- Attached patio.
- Plenty of storage space.
- Bulletproof cabin.