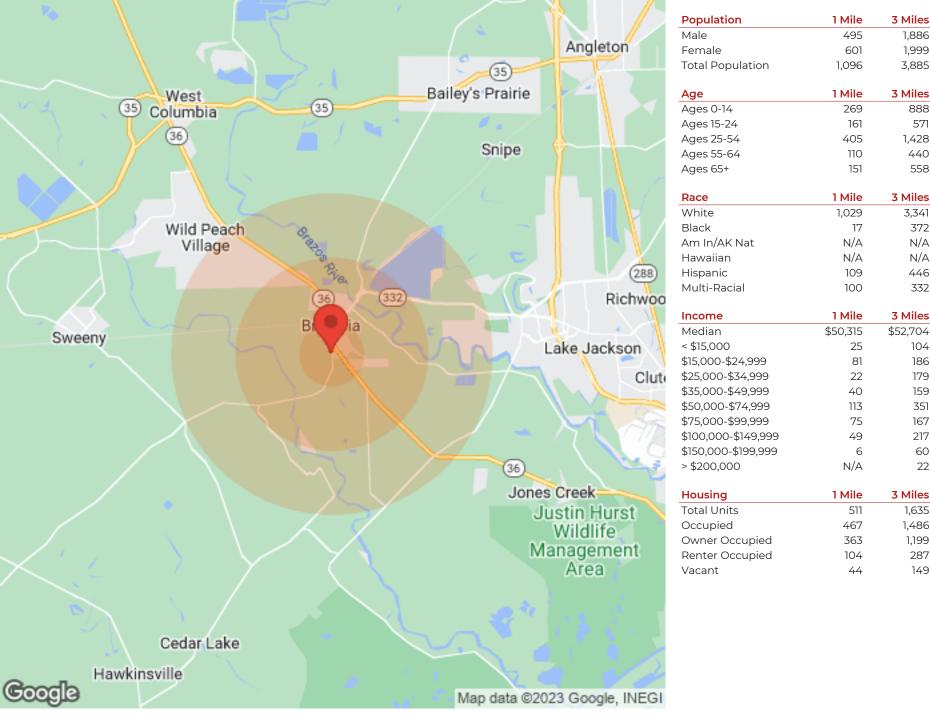

AERIAL MAP 09

Google 2023 Imagery 2023 Houston-Galveston Area Council, Maxar Technologies, Texas General Land Office, U.S. Geological Survey, USDA/FPAC/GEO

**DEMOGRAPHICS** 10

We obtained the information above from sources we believe to be reliable. However, we have not verified its accuracy and make no guarantee, warranty or representation about it. It is submitted subject to the possibility of errors, omissions, change of price, rental or other conditions, prior sale, lease or financing, or withdrawal without notice. We include projections, opinions, assumptions or estimates for example only, and they may not represent current or future performance of the property. You and your tax and legal advisors should conduct your own investigation of the property and transaction.

5 Miles

7.099

6.221

13.320

5 Miles

2,620

1,938

5,350

1,641

1,771

5 Miles

11,100

1,362

N/A

2,283

1,530

5 Miles

\$50.268

542

460

341

503

752

553

842

217

314

5 Miles

4,982

4,537

3,741

796

445

60

22

4

PROFESSIONAL BIO

IMTIAZ ALI
Director | Investment Sales
O: (281) 599-7600
C: (512) 955-4292
ali@alisoncre.com
TX

KW Commercial - Signature 920 South Fry Road Katy, TX 77450

Imtiaz Ali is licensed in the state of Texas and focuses on the commercial market in Southeast and Central Texas. He collaborates with individuals, private entities, and groups of investors across the country and internationally.