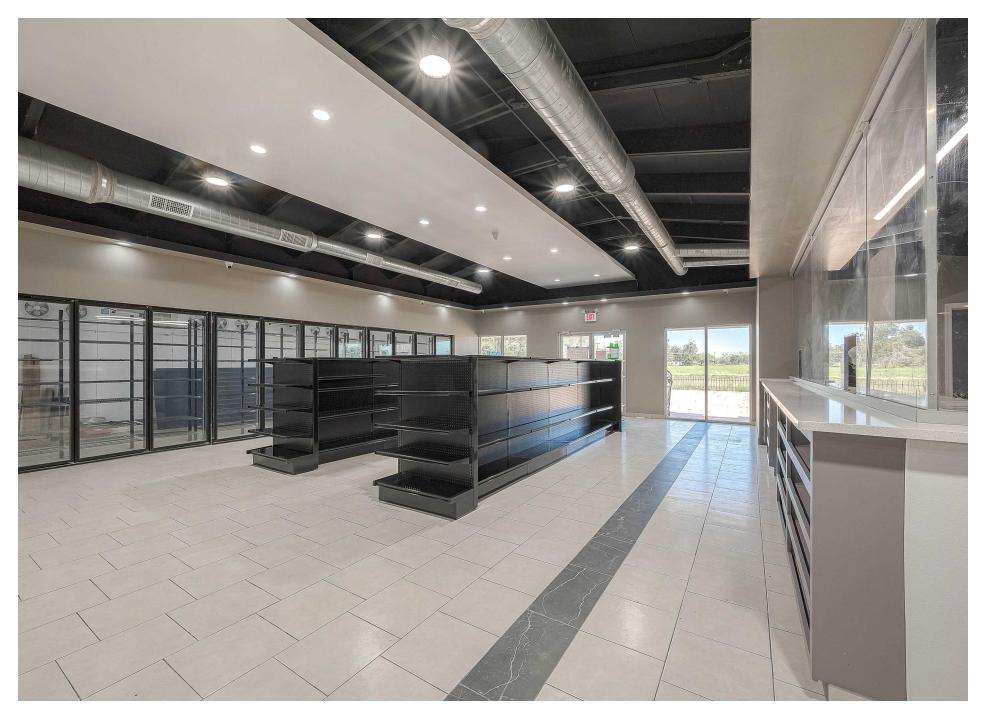

Building SF: ± 5,256

Under construction grocery Store (without gas).

Land: 0.72 AC

- Coolers, beer-cave, coffee counter, grocery racks, and other equipment.
- Attached patio.
- Plenty of storage space.
- Bulletproof cabin.